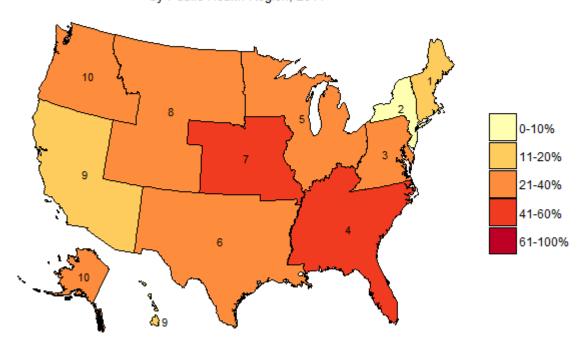

Percentage of Deaths from Stroke in Nonmetropolitan Areas that are Potentially Excess Deaths, by Public Health Region, 2014

Percentage of Deaths from Stroke in Metropolitan Areas that are Potentially Excess Deaths, by Public Health Region, 2014