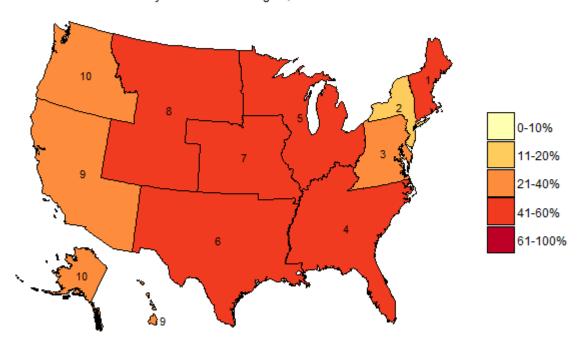

Percentage of Deaths from Cancer in Nonmetropolitan Areas that are Potentially Excess Deaths, by Public Health Region, 2014

Percentage of Deaths from Cancer in Metropolitan Areas that are Potentially Excess Deaths, by Public Health Region, 2014