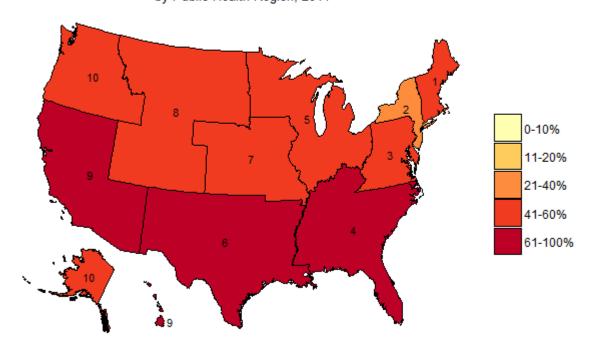

Percentage of Deaths from Heart Disease in Nonmetropolitan Areas that are Potentially Excess Deaths, by Public Health Region, 2014

Percentage of Deaths from Heart Disease in Metropolitan Areas that are Potentially Excess Deaths, by Public Health Region, 2014