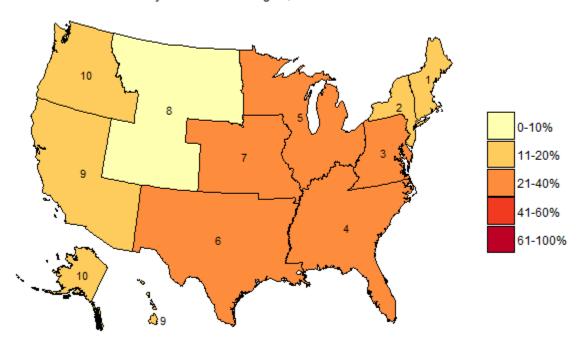

Percentage of Deaths from Unintentional Injury in Nonmetropolitan Areas that are Potentially Excess Deaths, by Public Health Region, 2014

Percentage of Deaths from Unintentional Injury in Metropolitan Areas that are Potentially Excess Deaths, by Public Health Region, 2014