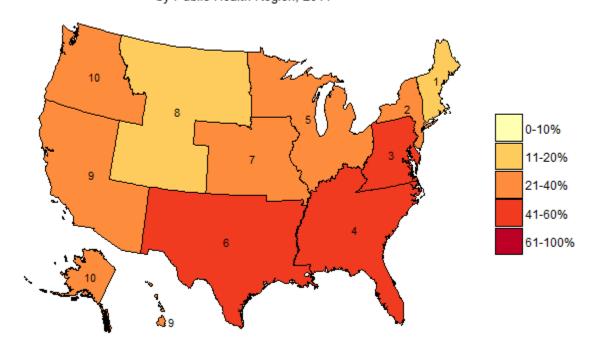

Percentage of Deaths from Heart Disease in Nonmetropolitan Areas that are Potentially Excess Deaths, by Public Health Region, 2014

Percentage of Deaths from Heart Disease in Metropolitan Areas that are Potentially Excess Deaths, by Public Health Region, 2014