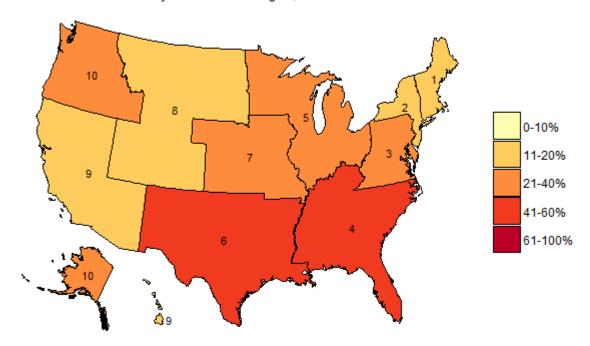

Percentage of Deaths from Heart Disease in Nonmetropolitan Areas that are Potentially Excess Deaths, by Public Health Region, 2014

Percentage of Deaths from Heart Disease in Metropolitan Areas that are Potentially Excess Deaths, by Public Health Region, 2014

Percentage of Deaths from Cancer in Nonmetropolitan Areas that are Potentially Excess Deaths, by Public Health Region, 2014

Percentage of Deaths from Cancer in Metropolitan Areas that are Potentially Excess Deaths, by Public Health Region, 2014

Percentage of Deaths from Unintentional Injury in Nonmetropolitan Areas that are Potentially Excess Deaths, by Public Health Region, 2014

Percentage of Deaths from Unintentional Injury in Metropolitan Areas that are Potentially Excess Deaths, by Public Health Region, 2014

Percentage of Deaths from CLRD in Nonmetropolitan Areas that are Potentially Excess Deaths, by Public Health Region, 2014

Percentage of Deaths from CLRD in Metropolitan Areas that are Potentially Excess Deaths, by Public Health Region, 2014

Percentage of Deaths from Stroke in Nonmetropolitan Areas that are Potentially Excess Deaths, by Public Health Region, 2014

Percentage of Deaths from Stroke in Metropolitan Areas that are Potentially Excess Deaths, by Public Health Region, 2014