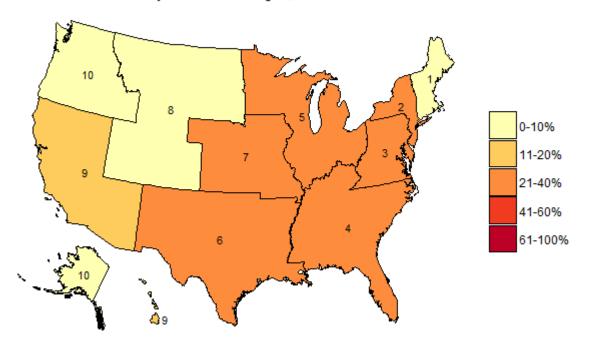

Percentage of Deaths from Cancer in Nonmetropolitan Areas that are Potentially Excess Deaths, by Public Health Region, 2014

Percentage of Deaths from Cancer in Metropolitan Areas that are Potentially Excess Deaths, by Public Health Region, 2014